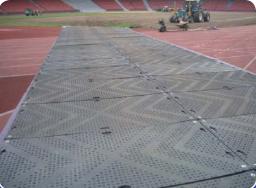

Sector Internet States

The mat provides temporary access and ground protection over very sensitive areas such as right of ways, construction/work zones, sports fields, parks, and other applications requiring ground protection. Acceptable to track machines.

- Fast and easy to install temporary access and ground protection mat
- Temporary access, working areas and trackways
- Avoid health and safety issues
- Avoid property and environmental damage
- Prevent bogged down vehicles
- Save money and time in reinstating ground Project a professional image and help your
- customers