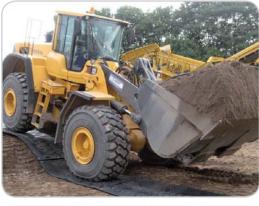

#### Heavy Duty Temporary Access Mats

Supporting loads up to 80 tons, this mat is the ultimate, fast to install temporary access and ground protection mat for moving equipment and personnel over soft or sensitive ground.

#### Amazingly Tough & Flexible

Tough high density polyethylene (HDPE), the mat weighs only 35kg/77lbs and incorporates hand holds that make moving and installation easy.

#### Anti-Slip Surface

The engineered, unique chevron traction<sup>®</sup> surface delivers ultimate grip and dispels mud, dirt and snow when vehicles travel over the mats. The chevron nub design also reduces sideways movement and slippage and delivers optimal forward traction.