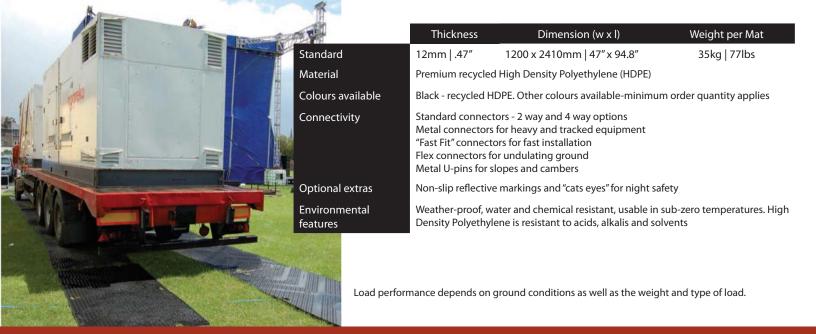

#### Amazingly Tough & Flexible

Tough high density polyethylene (HDPE), the mat weighs only 35kg/77lbs and incorporates hand holds that make moving and installation easy.

#### Anti-Slip Surface

The engineered, unique chevron traction<sup>®</sup> surface delivers ultimate grip and dispels mud, dirt and snow when vehicles travel over the mats. The chevron nub design also reduces sideways movement and slippage and delivers optimal forward traction.

#### **Connection Options**

Multiple connection options are available to suit various applications.

- Fast and easy to install
- Unique chevron traction<sup>®</sup> surface
- Fast temporary access and working areas
- Low transport and handling costs
- Avoid property and environmental damage
- Avoid health and safety issues
- Reflective markings for night safety
   (optional extra)
- Multiple connection options for different terrain and equipment