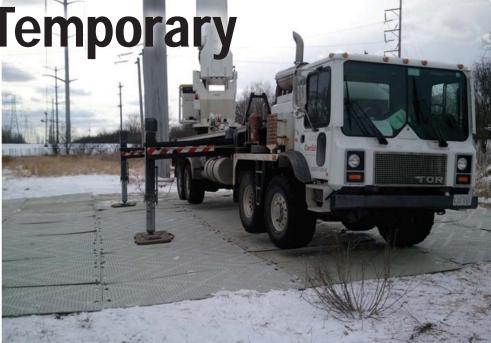

# Heavy Duty Temporary Access Mat

The fast and safe way forward

#### Heavy Duty Temporary Access Mats

Supporting loads up to 80 tons, this mat is the ultimate, fast to install temporary access and ground protection mat for moving equipment and personnel over soft or sensitive ground.

# Heavy Duty Temporary Access Mat The fast and safe way forward

The mat incorporates the industry's premium non-slip, non-trip surface and reflective markings for night safety (optional extra), and is ideal for many applications.

Sector Internet States

The mat provides temporary access and ground protection over very sensitive areas such as right of ways, construction/work zones, sports fields, parks, and other applications requiring ground protection. Acceptable to track machines.