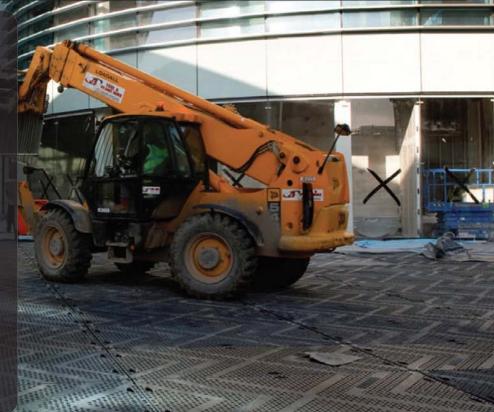

#### Heavy Duty Temporary Access Mats

Supporting loads up to 80 tons, this mat is the ultimate, fast to install temporary access and ground protection mat for moving equipment and personnel over soft or sensitive ground.

Sector Internet States

The mat provides temporary access and ground protection over very sensitive areas such as right of ways, construction/work zones, sports fields, parks, and other applications requiring ground protection. Acceptable to track machines.