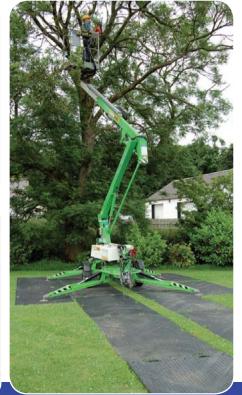

#### Heavy Duty Temporary Access Mats

Supporting loads up to 80 tons, this mat is the ultimate, fast to install temporary access and ground protection mat for moving equipment and personnel over soft or sensitive ground.

Sector Internet States

The mat provides temporary access and ground protection over very sensitive areas such as right of ways, construction/work zones, sports fields, parks, and other applications requiring ground protection. Acceptable to track machines.